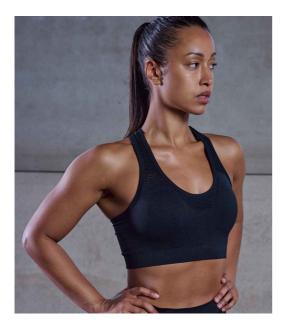

## TL696 Tombo

Tombo Ladies Seamless Crop Top

| Sizes:   |
|----------|
| Material |
| Weight:  |

 XS - L

 d:
 60% nylon/32% polyester/8% elastane.\*

 :
 265 gsm

## Features

- Seamless knit.
- Racer back style.
- Self fabric bound neckline, armholes and back.
- Mesh inserts on front and back.
- Removable padded cups.
- Tear out label.

| Black | Blue Marl | Purple Marl | Dark Grey Marl |
|-------|-----------|-------------|----------------|