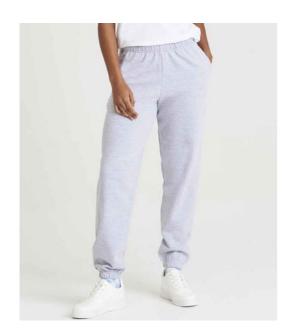

#### JH072 Just Hoods

AWDis College Cuffed Jog Pants

Sizes: XS - XXL

Material: 80% ringspun cotton/20% polyester.\*

Weight: 280 gsm

# **Features**

• Soft cotton faced fabric.

- Two side pockets.
- Brushed back fleece.
- · Cuffed leg ends.
- Elasticated waistband with
- Tear out label.

inner drawcord.

| Deep Black | Jet Black | Arctic White | New French Navy | Charcoal | Heather Grey | Burgundy |
|------------|-----------|--------------|-----------------|----------|--------------|----------|